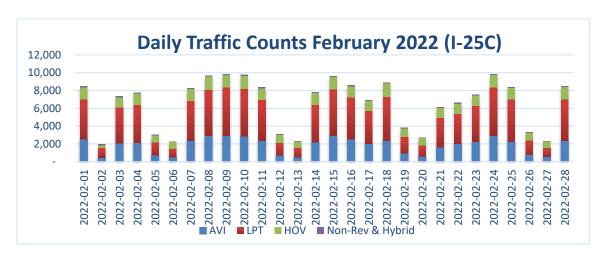

The following charts depict the distribution of traffic by type (Figure 1) and the daily traffic counts (Figure 2) and for the month.

|                                | Traffi  | c Summary ( | US 36)  |                     |         |        |
|--------------------------------|---------|-------------|---------|---------------------|---------|--------|
|                                | AVI     | LPT         | HOV     | Non-Rev &<br>Hybrid | Total   | Hybrid |
| Total Monthly Traffic          | 392,664 | 262,452     | 122,472 | 6,532               | 784,120 | i      |
| Maximum Weekday Traffic        | 22,216  | 16,979      | 5,859   | 486                 | 42,644  | -      |
| Average Weekday Traffic        | 17,154  | 11,285      | 4,329   | 295                 | 33,063  | -      |
| Average Hourly AM Peak Traffic | 2,006   | 1,187       | 454     | 26                  | 3,673   | N/A    |
| Average Hourly PM Peak Traffic | 2,496   | 1,522       | 573     | 21                  | 4,612   | N/A    |

Table 1 - Monthly Traffic Summaries

Figure 1 – Monthly Traffic Distribution

Figure 2 - Daily Traffic Counts