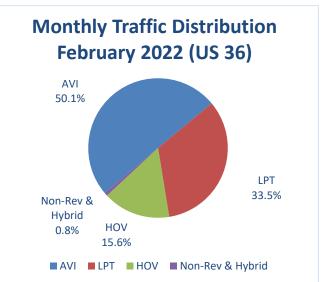

The following charts depict the distribution of traffic by type (Figure 1) and the daily traffic counts (Figure 2) and for the month.

|                                | Traffi  | c Summary ( | US 36)  |                     |         |        |
|--------------------------------|---------|-------------|---------|---------------------|---------|--------|
|                                | AVI     | LPT         | HOV     | Non-Rev &<br>Hybrid | Total   | Hybrid |
| Total Monthly Traffic          | 392,664 | 262,452     | 122,472 | 6,532               | 784,120 | i      |
| Maximum Weekday Traffic        | 22,216  | 16,979      | 5,859   | 486                 | 42,644  | -      |
| Average Weekday Traffic        | 17,154  | 11,285      | 4,329   | 295                 | 33,063  | -      |
| Average Hourly AM Peak Traffic | 2,006   | 1,187       | 454     | 26                  | 3,673   | N/A    |
| Average Hourly PM Peak Traffic | 2,496   | 1,522       | 573     | 21                  | 4,612   | N/A    |

Table 1 - Monthly Traffic Summaries

Figure 1 – Monthly Traffic Distribution

Figure 2 - Daily Traffic Counts