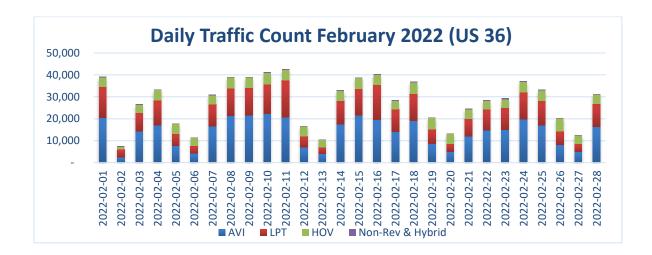

The following charts depict the distribution of traffic by type (Figure 1) and the daily traffic counts (Figure 2) and for the month.

|                                | Traffi  | c Summary ( | US 36)  |                     |         |        |
|--------------------------------|---------|-------------|---------|---------------------|---------|--------|
|                                | AVI     | LPT         | HOV     | Non-Rev &<br>Hybrid | Total   | Hybrid |
| Total Monthly Traffic          | 392,664 | 262,452     | 122,472 | 6,532               | 784,120 | i      |
| Maximum Weekday Traffic        | 22,216  | 16,979      | 5,859   | 486                 | 42,644  | -      |
| Average Weekday Traffic        | 17,154  | 11,285      | 4,329   | 295                 | 33,063  | -      |
| Average Hourly AM Peak Traffic | 2,006   | 1,187       | 454     | 26                  | 3,673   | N/A    |
| Average Hourly PM Peak Traffic | 2,496   | 1,522       | 573     | 21                  | 4,612   | N/A    |

Table 1 - Monthly Traffic Summaries

Figure 1 – Monthly Traffic Distribution

Figure 2 - Daily Traffic Counts