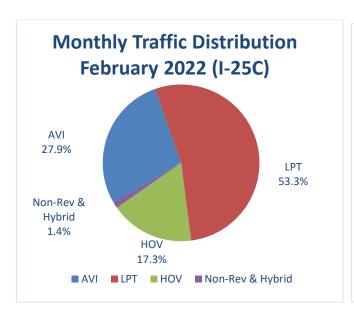

The following charts depict the distribution of traffic by type (Figure 1) and the daily traffic counts (Figure 2) and for the month.

|                                | Traffi  | c Summary ( | US 36)  |                     |         |        |
|--------------------------------|---------|-------------|---------|---------------------|---------|--------|
|                                | AVI     | LPT         | HOV     | Non-Rev &<br>Hybrid | Total   | Hybrid |
| Total Monthly Traffic          | 392,664 | 262,452     | 122,472 | 6,532               | 784,120 | i      |
| Maximum Weekday Traffic        | 22,216  | 16,979      | 5,859   | 486                 | 42,644  | -      |
| Average Weekday Traffic        | 17,154  | 11,285      | 4,329   | 295                 | 33,063  | -      |
| Average Hourly AM Peak Traffic | 2,006   | 1,187       | 454     | 26                  | 3,673   | N/A    |
| Average Hourly PM Peak Traffic | 2,496   | 1,522       | 573     | 21                  | 4,612   | N/A    |

Table 1 - Monthly Traffic Summaries

Figure 1 – Monthly Traffic Distribution

Figure 2 - Daily Traffic Counts

|                                | Traff  | ic Summary ( | I-25C) |                     |         |        |
|--------------------------------|--------|--------------|--------|---------------------|---------|--------|
|                                | AVI    | LPT          | HOV    | Non-Rev &<br>Hybrid | Total   | Hybrid |
| Total Monthly Traffic          | 51,208 | 97,755       | 31,747 | 2,533               | 183,243 | -      |
| Maximum Weekday Traffic        | 2,921  | 5,440        | 1,484  | 136                 | 9,855   | 1      |
| Average Weekday Traffic        | 2,296  | 4,359        | 1,259  | 108                 | 7,914   | -      |
| Average Hourly AM Peak Traffic | 321    | 669          | 174    | 9                   | 1,164   | N/A    |
| Average Hourly PM Peak Traffic | 290    | 491          | 153    | 11                  | 934     | N/A    |